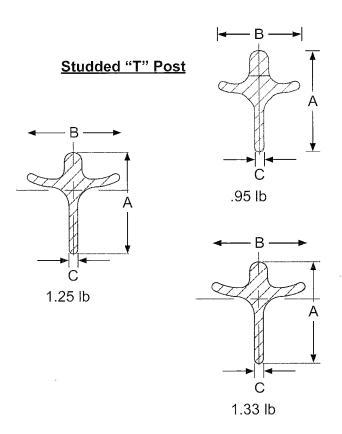

**Studded "T" Posts:** The weight of each post is C.95, 1.25 or 1.33 lbs/ft. Studs are spaced uniformly along the length of the "T" shaped post.

**Punched "U" Posts:** The weight is 1.12 lbs/ft. Holes are punched for easy wire attachment along the length of the "U" shaped post.

## Punched "U" Post

| Studded "T" Post Properties |       |       |       |                   |  |  |
|-----------------------------|-------|-------|-------|-------------------|--|--|
| Weight                      | Dime  | Area  |       |                   |  |  |
| Lbs/ft                      | "A"   | "B"   | "C"   | Inch <sup>2</sup> |  |  |
| 0.95                        | 1.465 | 1.125 | 0.125 | 0.279             |  |  |
| 1.25                        | 1.625 | 1.375 | 0.125 | 0.368             |  |  |
| 1.33                        | 1.635 | 1.375 | 0.130 | 0.391             |  |  |