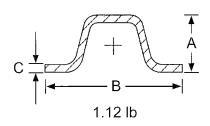

**Studded "T" Posts:** The weight of each post is C.95, 1.25 or 1.33 lbs/ft. Studs are spaced uniformly along the length of the "T" shaped post.

**Punched "U" Posts:** The weight is 1.12 lbs/ft. Holes are punched for easy wire attachment along the length of the "U" shaped post.

| Punched "U" Post Properties |       |       |       |       |  |  |
|-----------------------------|-------|-------|-------|-------|--|--|
| Weight                      | Dime  | Area  |       |       |  |  |
| 1.12                        | 0.841 | 2.037 | 0.112 | 0.329 |  |  |